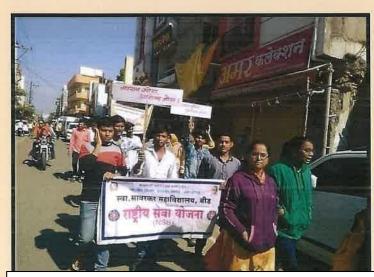

#### **International Suicide Prevention Program**

Participated in International Suicide Prevention Rally:- 10 September 2018. On September 10, 2018, Prabhatferi was organized in Beed city on behalf of District Hospital Beed on the occasion of International Suicide Prevention Day. Department Program Officer Dr. Ashok Doke, Prof. Narayan Shinde, Psychology Department Head Prof. Suhas Joshi and volunteers participated in the rally. The rally concluded with a lecture program at District Hospital Beed. In this program Prof. Suhas Joshi expressed his thoughts.

| Activity             | International Suicide Prevention Rally |
|----------------------|----------------------------------------|
| Date                 | September 10, 2018                     |
| Collaborating Agency | District Hospital Beed                 |
| Number of Students   | 14                                     |
| Place                | Beed City                              |