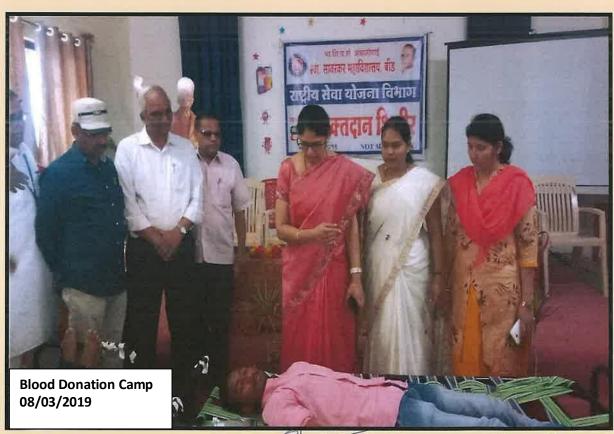

----------------------|
| Date                 | March 8, 2019                                                                                                                   |
| Collaborating Agency | District Hospital Beed                                                                                                          |
| Number of Students   | 20                                                                                                                              |
| Place                | College Campus                                                                                                                  |
| Outcome              | Support to Critical Patients .Supplying blood to the blood blank for the need of patients suffering from cancer. And save life. |





कार्यक्रम अधिकारी राष्ट्रीय सेना बोजना स्वा.सावस्कर महाविकार

| 361