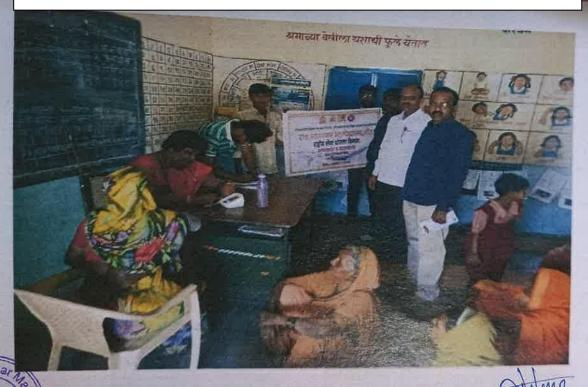

#### **International Suicide Prevention Program**

Participated in International Suicide Prevention Rally:- 10 September 2018. On September 10, 2018, Prabhatferi was organized in Beed city on behalf of District Hospital Beed on the occasion of International Suicide Prevention Day. Department Program Officer Dr. Ashok Doke, Prof. Narayan Shinde, Psychology Department Head Prof. Suhas Joshi and volunteers participated in the rally. The rally concluded with a lecture program at District Hospital Beed. In this program Prof. Suhas Joshi expressed his thoughts.

| Activity             | International Suicide Prevention Rally |
|----------------------|----------------------------------------|
| Date                 | September 10, 2018                     |
| Collaborating Agency | District Hospital Beed                 |
| Number of Students   | 14                                     |
| Place                | Beed City                              |