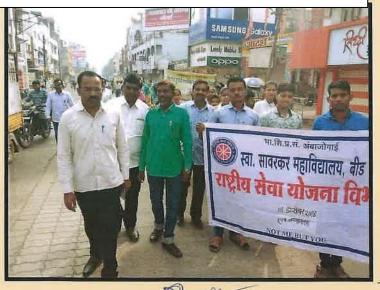

#### **International Suicide Prevention Program**

Participated in International Suicide Prevention Rally:- 10 September 2018. On September 10, 2018, Prabhatferi was organized in Beed city on behalf of District Hospital Beed on the occasion of International Suicide Prevention Day. Department Program Officer Dr. Ashok Doke, Prof. Narayan Shinde, Psychology Department Head Prof. Suhas Joshi and volunteers participated in the rally. The rally concluded with a lecture program at District Hospital Beed. In this program Prof. Suhas Joshi expressed his thoughts.

| Activity             | International Suicide Prevention Rally |
|----------------------|----------------------------------------|
| Date                 | September 10, 2018                     |
| Collaborating Agency | District Hospital Beed                 |
| Number of Students   | 14                                     |
| Place                | Beed City                              |