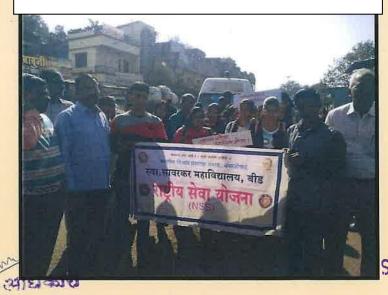

#### **International Suicide Prevention Program**

Participated in International Suicide Prevention Rally:- 10 September 2018. On September 10, 2018, Prabhatferi was organized in Beed city on behalf of District Hospital Beed on the occasion of International Suicide Prevention Day. Department Program Officer Dr. Ashok Doke, Prof. Narayan Shinde, Psychology Department Head Prof. Suhas Joshi and volunteers participated in the rally. The rally concluded with a lecture program at District Hospital Beed. In this program Prof. Suhas Joshi expressed his thoughts.

| Activity             | International Suicide Prevention Rally |
|----------------------|----------------------------------------|
| Date                 | September 10, 2018                     |
| Collaborating Agency | District Hospital Beed                 |
| Number of Students   | 14                                     |
| Place                | Beed City                              |