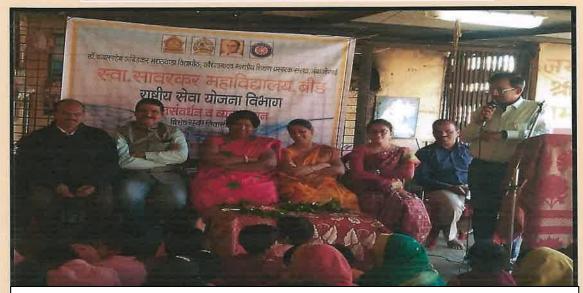

#### **International Suicide Prevention Program**

Participated in International Suicide Prevention Rally:- 10 September 2018. On September 10, 2018, Prabhatferi was organized in Beed city on behalf of District Hospital Beed on the occasion of International Suicide Prevention Day. Department Program Officer Dr. Ashok Doke, Prof. Narayan Shinde, Psychology Department Head Prof. Suhas Joshi and volunteers participated in the rally. The rally concluded with a lecture program at District Hospital Beed. In this program Prof. Suhas Joshi expressed his thoughts.