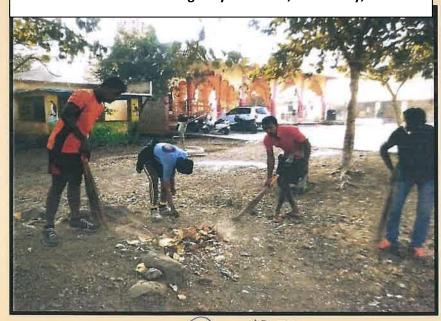

#### **International Suicide Prevention Program**

Participated in International Suicide Prevention Rally:- 10 September 2018. On September 10, 2018, Prabhatferi was organized in Beed city on behalf of District Hospital Beed on the occasion of International Suicide Prevention Day. Department Program Officer Dr. Ashok Doke, Prof. Narayan Shinde, Psychology Department Head Prof. Suhas Joshi and volunteers participated in the rally. The rally concluded with a lecture program at District Hospital Beed. In this program Prof. Suhas Joshi expressed his thoughts.

| Activity             | International Suicide Prevention Rally |
|----------------------|----------------------------------------|
| Date                 | September 10, 2018                     |
| Collaborating Agency | District Hospital Beed                 |
| Number of Students   | 14                                     |
| Place                | Beed City                              |