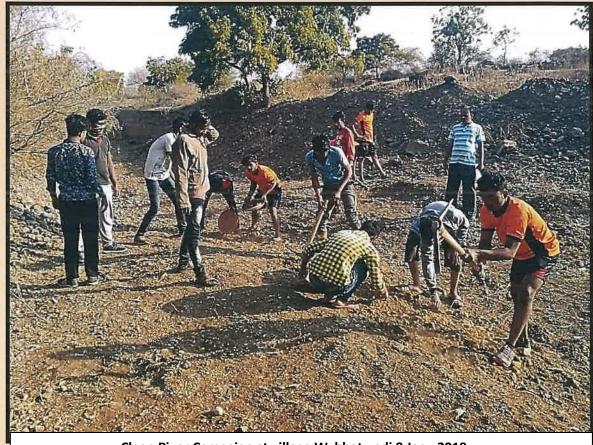

|
| Collaborating Agency | NSS, Dr. B.A. M. University,<br>Aurangabad |
| Number of Students   |                                            |
| Place                | Vaibatwadi Village, Tq., Dist<br>Beed      |



Veterinary Livetock health Check Up Camp at village Wybhatwadi 8 Jan., 2019



कार्यक्रम अधिकारी राष्ट्रीय <sup>संसा</sup> बोजना स्थाःतावरकर म्ह्यविद्यालय, श्रेडः

| Activity             | Clean River Campaign                       |
|----------------------|--------------------------------------------|
| Date                 | Jan. 3 to 8, 2019                          |
| Collaborating Agency | NSS, Dr. B.A. M. University,<br>Aurangabad |
| Number of Students   | 125                                        |
| Place                | Vaibatwadi Village, Tq., Dist.<br>Beed     |



Clean River Campaign at village Wybhatwadi 8 Jan., 2019





| 10         | N. S. S. Speel                          |              |      |          |              |          |          |